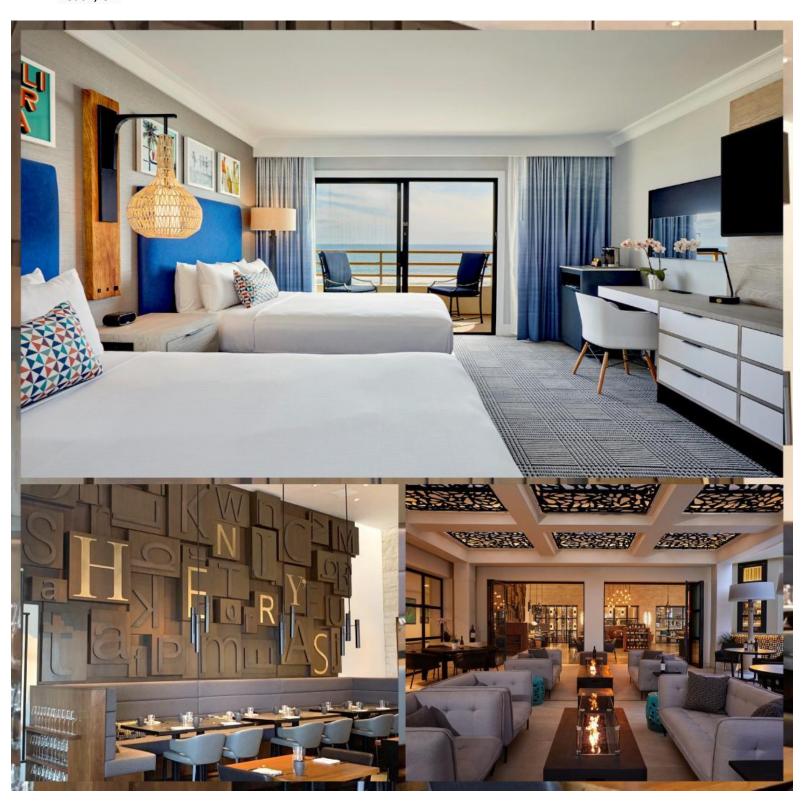

#### A Beautiful Setting in Beautiful Orange County - The Waterfront Hilton and Henry's Restaurant

Cora J Designs is a full-service interior design firm based in Orange County, CA working on projects across the country.

With over 20 years of design experience, Cora offers a touch of timeless whimsy to every project.

One of Cora's most recent projects, included the Waterfront Hilton and Henry's Ocean View Dining in Huntington Beach, CA.