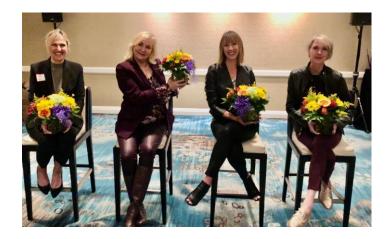

## Top ID: Honoring the Best of the Best

Christine and Cora

Our Orange County Regional Group held the Top ID awards dinner at the beautiful Balboa Bay Resort in Newport Beach, CA on October 18th.

This year's recipients included Cora Klang with Cora J Designs and Christine VanRooy with VanRooy Creative Group.

We had over 60 attendees enjoy a delicious sit-down dinner and dessert while also listening to a panel discussion. On the panel were our two current Top ID recipients, our last year's recipient, Margee Drews, and LA's current winner, Kay Lang.

Top ID Awards

Stephanie and Burke

Margee I

Kay

Christine

Cora

Reach out to us to learn know more about how you can enter your firm in Top ID.