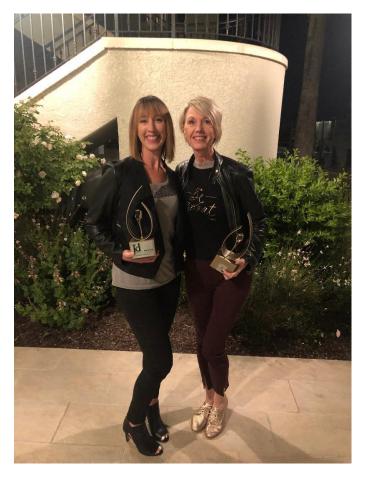

## Top ID: Honoring the Best of the Best

Christine and Cora

Our Orange County Regional Group held the Top ID awards dinner at the beautiful Balboa Bay Resort in Newport Beach, CA on October 18th.

This year's recipients included Cora Klang with Cora J Designs and Christine VanRooy with VanRooy Creative Group.

We had over 60 attendees enjoy a delicious sit-down dinner and dessert while also listening to a panel discussion. On the panel were our two current Top ID recipients, our last year's recipient, Margee Drews, and LA's current winner, Kay Lang.

We also awarded Designform with an NEWH Rising Star plaque for going above and beyond. Stephanie Velazquez and Burke Schechtel have graciously hosted us at the Designform facility several times for our vendor Roadshows.