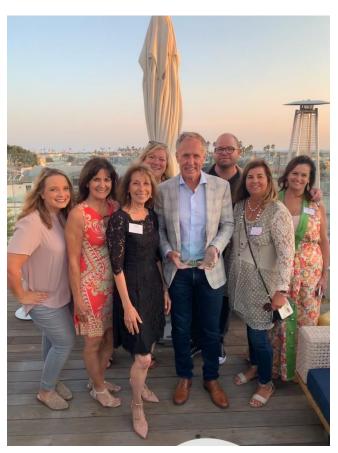

## Our First in Person 'Mixer' of the Year.

Our Mix & Mingle at Lido House Topside bar, was the perfect launch into the rest of the year with in person events.

We hosted 70+ people and were honored to have Bob Olson with RD Olson Construction as our guest speaker.

We awarded Bob with the NEWH Rising Star plaque for his contributions to our community.

As the sun set on the beaches of Newport; food, drinks, conversation and fun flowed.

Thanks to all who attended, for making the evening perfect!