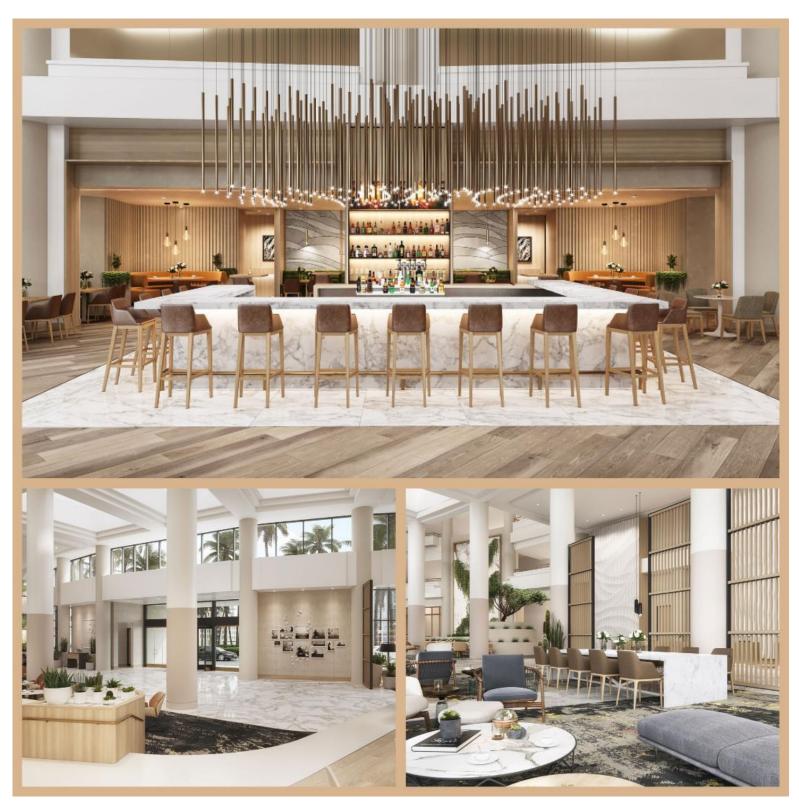

#### The Iconic Westin Long Beach, CA

VANROOY Design has long been a creative force in restaurant, bar and nightclub design.

Since the Westin Long Beach was unveiled this summer, the Southern California-based design team is building a reputation as emerging visionaries by re-imagining the city's marquee hotel. The latest project to showcase the firm's signature style.