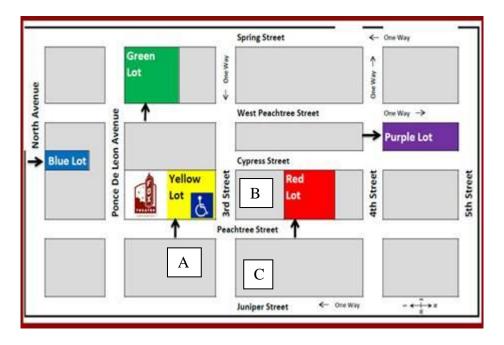

## **Parking Surrounding the Fox Theatre**

Red Lot. Lanier Garage - 730 Peachtree Street

300 Spaces, Entrance on Peachtree Street

Blue Lot. Lanier Lot - 736 Peachtree Street

110 Spaces, Entrance on Peachtree Street

Green Lot. Lanier Lot - 662 West Peachtree Street

300+ Spaces, Entrances on West Peachtree Street and Spring Street

Yellow Lot. Lanier Lot - 678 Peachtree Street

110 Spaces, Entrance on Peachtree Street

Purple Lot. Lanier Lot - 754 West Peachtree Street

200+ Spaces, Entrance on West Peachtree Street

## **Additional parking areas:**

A-Georgian Terrace Hotel Garage - 659 Peachtree Street 800 Spaces, Entrance on Peachtree Street

B-Interpark Lot - 710 Peachtree Street

60 Spaces, Entrance on 3rd Street

C-Laz Parking Garage – 715 Peachtree Street

510 Spaces, Entrance on 3rd Street