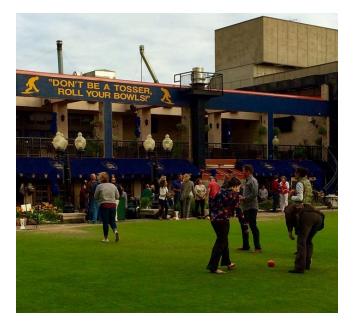

#### BRIT'S PUB FUNDRAISING EVENT

A great turnout helped to make this year's annual fundraiser one of the best yet! Hospitality professionals and students enjoyed an evening of networking, beer flights, lawn bowling, and a silent auction!

From Left: Natalie Miller, Joy Bahmer, Justine Currine, Greg Hennes, Jim Zwers, Jimmy Gonzales. Photos Credited to Dana Leis

**BLANK CANVAS COMPETITION** 

Congratulations to Heather Novak Peterson of Cuningham Group for her winning design in this year's Blank Canvas Competition! This year's student honorable mention went to Elizabeth Williams, Art Institutes International of Minnesota, for her design titled Crystallize.