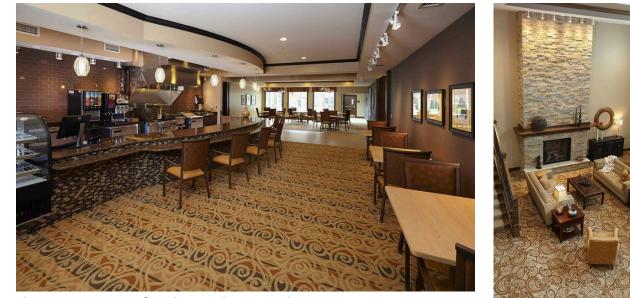

### SilverCreek on Main

The new Silvercrest Senior Living Community located in Maple Grove was designed by Kaas Wilson Architects and Encompass Interiors. Features include an extensive wellness area with swimming pool and hydroworx aquatic therapy pool, a theater, bistro, and club room.

Photos courtesy of Vicknair Photography