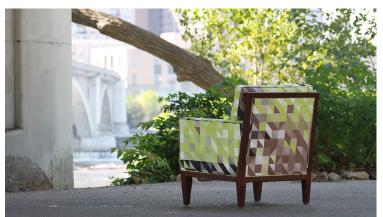

From Left: Natalie Miller, Joy Bahmer, Justine Currine, Greg Hennes, Jim Zwers, Jimmy Gonzales. Photos Credited to Dana Leis

**BLANK CANVAS COMPETITION** 

Congratulations to Heather Novak Peterson of Cuningham Group for her winning design in this year's Blank Canvas Competition! This year's student honorable mention went to Elizabeth Williams, Art Institutes International of Minnesota, for her design titled Crystallize.

Heather's winning upholstery design was titled MN *Modern.* The pattern was inspired by Heather's love for the abstraction of geometric patterns, Scandinavian simplicity, and the decorative concepts expressed in 20th Century Eastern European paintings. Heather's prize included the chair (seen above) upholstered in her design. Photos courtesy of Tim Heitman