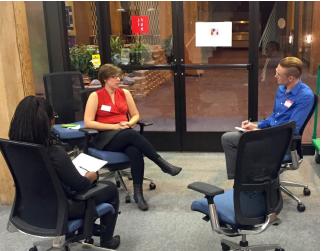

### SPEED MENTORING

The annual North Central Speed Mentoring event on September 17th was once again a success! The event, hosted by Fluid Interiors, gave students a chance to spend 10 minutes each with professionals from various sectors of the hospitality industry to pick their brains.

NEWH North Central president Brittany Johnson shares her experiences in the industry with several students. Photo credit to Dana Leis

Studio Hive Principal Shawn Gaither sits down to answer questions from a group of eager students. Photo credit to Dana Leis