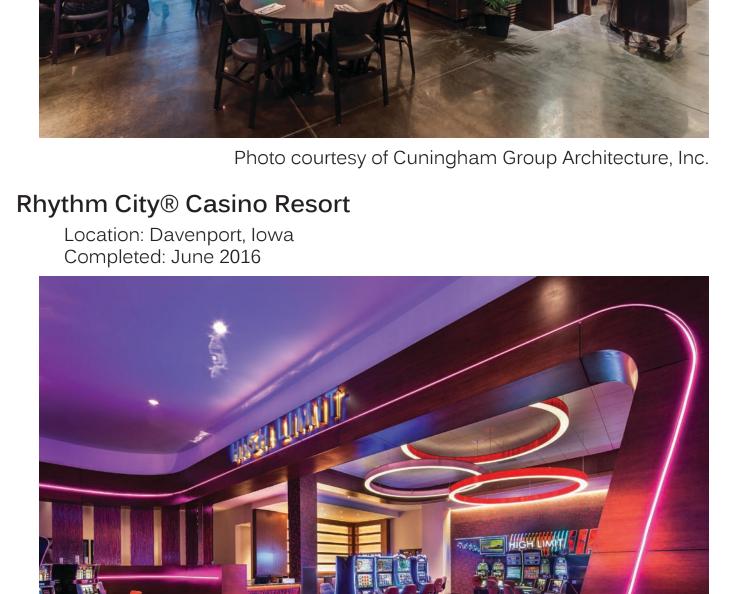

Photo courtesy of Angel of the Winds Casino & Hotel

Lou Nanne's

Location: Edina, Minnesota Completed: March 2016

design Resource

WALLCOVERINGS COMMERCIAL FLOORING

Completion: 2017

ATMOSPHERE

Milliken. jill ouradnik contract sales