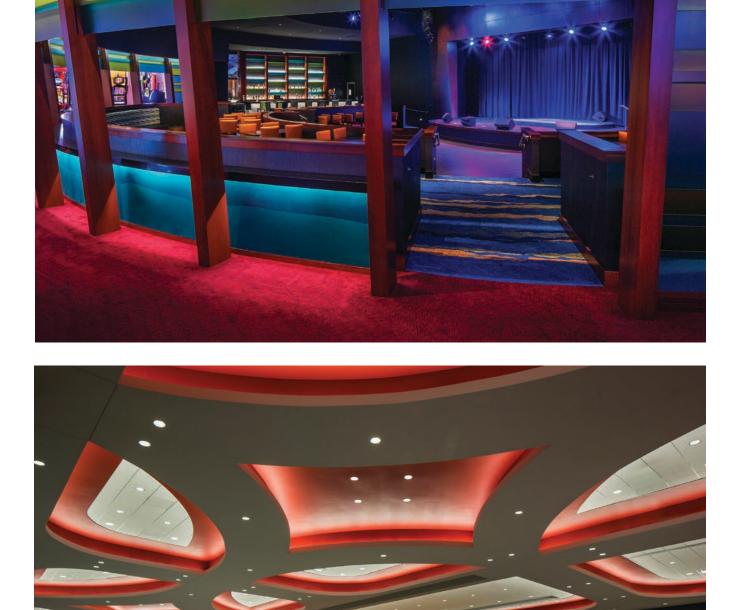

Photo courtesy of Angel of the Winds Casino & Hotel

Lou Nanne's

Location: Edina, Minnesota Completed: March 2016

design Resource

WALLCOVERINGS COMMERCIAL FLOORING

Completion: 2017

ATMOSPHERE

Milliken. jill ouradnik contract sales