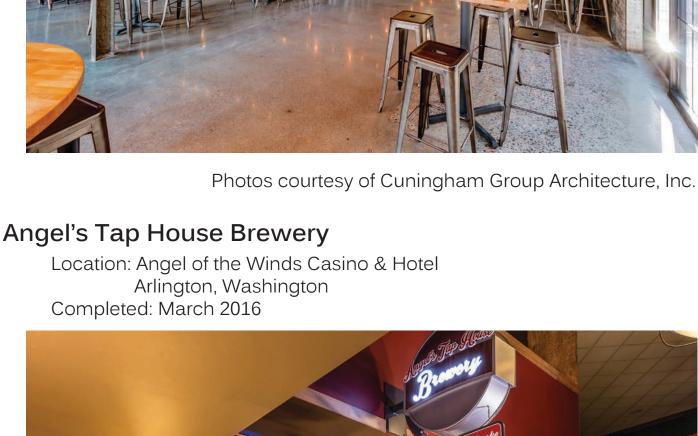

Photo courtesy of Angel of the Winds Casino & Hotel

Lou Nanne's

Location: Edina, Minnesota Completed: March 2016

design Resource

WALLCOVERINGS COMMERCIAL FLOORING

Completion: 2017

ATMOSPHERE

Milliken. jill ouradnik contract sales