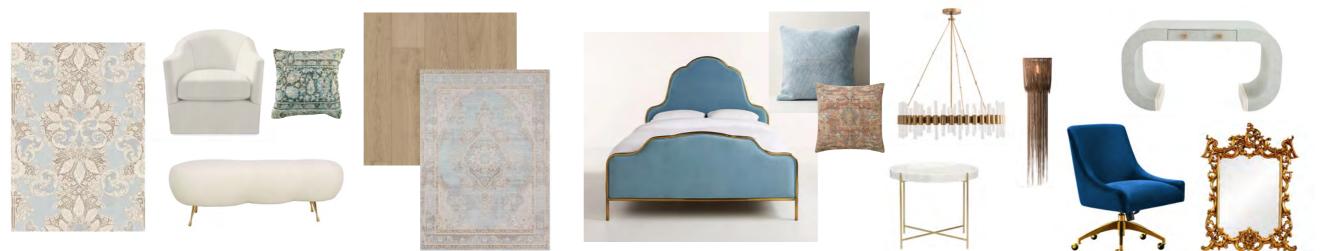

#### **Description**

- Goal to design a Rococo inspired primary suite
- Medium pencil