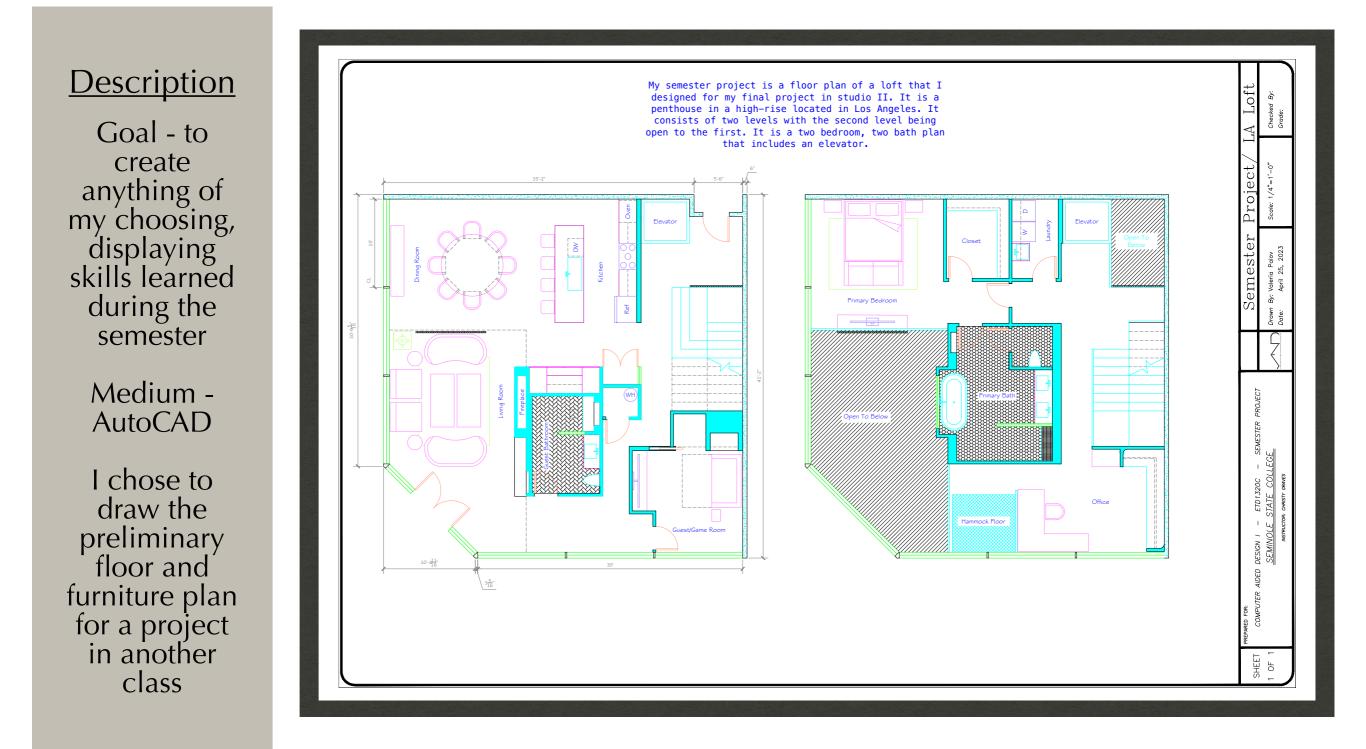

e
- Medium pencil



#### Description

Goal - to design a dining room around a piece of art of my choosing. Art piece by Gustav Klimt.

Medium - gray markers





## **RESIDENTIAL:** FAMILY ROOM



Medium - color markers







#### **Description**

Goal - To design a luxury primary bathroom of at least 400 sq. ft.

Medium - Procreate

### **RESIDENTIAL:** PRIMARY BATH

#### **Description**

Goal - To design a high end loft for a client who is a fashion designer with an art collection and incorporate their art into the design.

Medium - Procreate

I decided to use my daughter as my client in order to challenge myself and create something different from my taste.







































































#### CONTINUED





## **RESIDENTIAL:** SEMESTER PROJECT



# **COMMERCIAL:** LAW OFFICE

**Description** 

Goal - To design a space for a law firm according to their space and furniture needs

Medium hand drafting