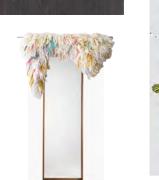

#### **Description**

- Goal to design a Rococo inspired primary suite
- Medium pencil