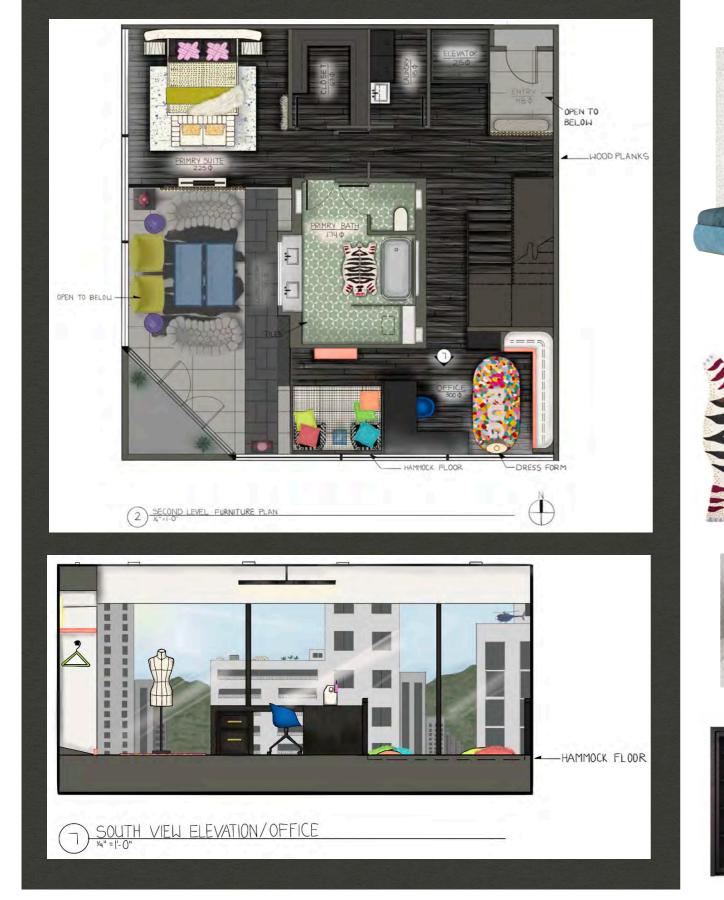

#### **Description**

Goal - To design a high end loft for a client who is a fashion designer with an art collection and incorporate their art into the design.

Medium - Procreate

I decided to use my daughter as my client in order to challenge myself and create something different from my taste.

#### CONTINUED