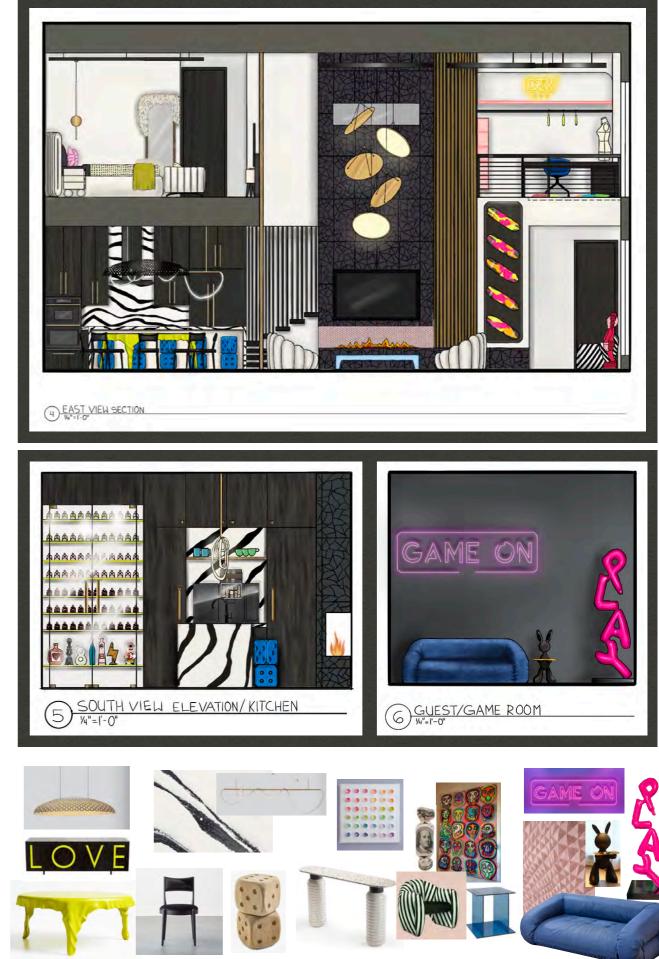

#### **Description**

Goal - To design a high end loft for a client who is a fashion designer with an art collection and incorporate their art into the design.

Medium - Procreate

I decided to use my daughter as my client in order to challenge myself and create something different from my taste.

#### CONTINUED