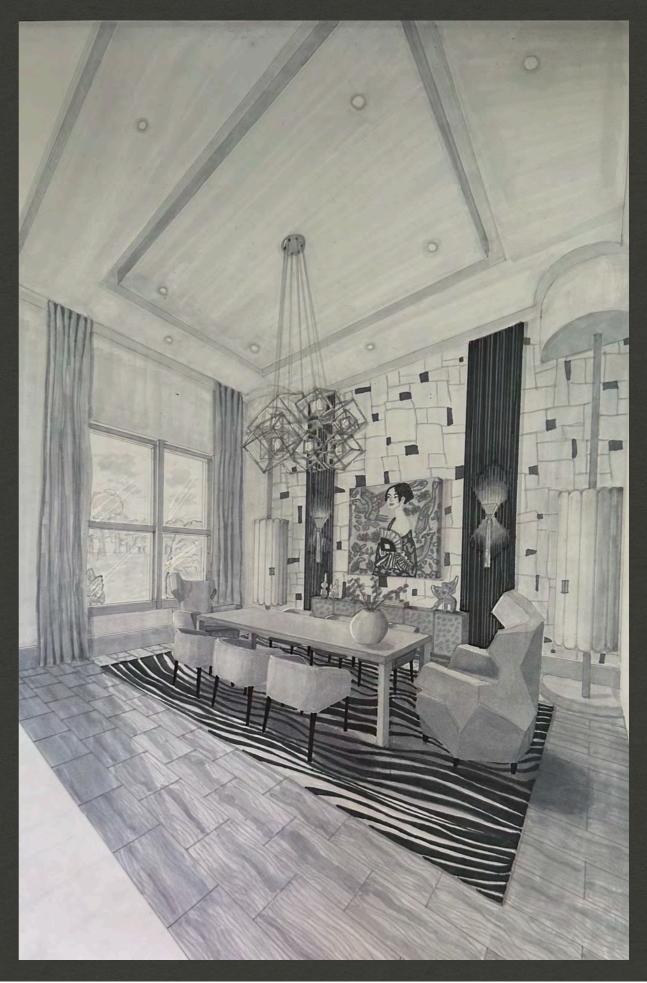

#### Description

Goal - to design a dining room around a piece of art of my choosing. Art piece by Gustav Klimt.

Medium - gray markers