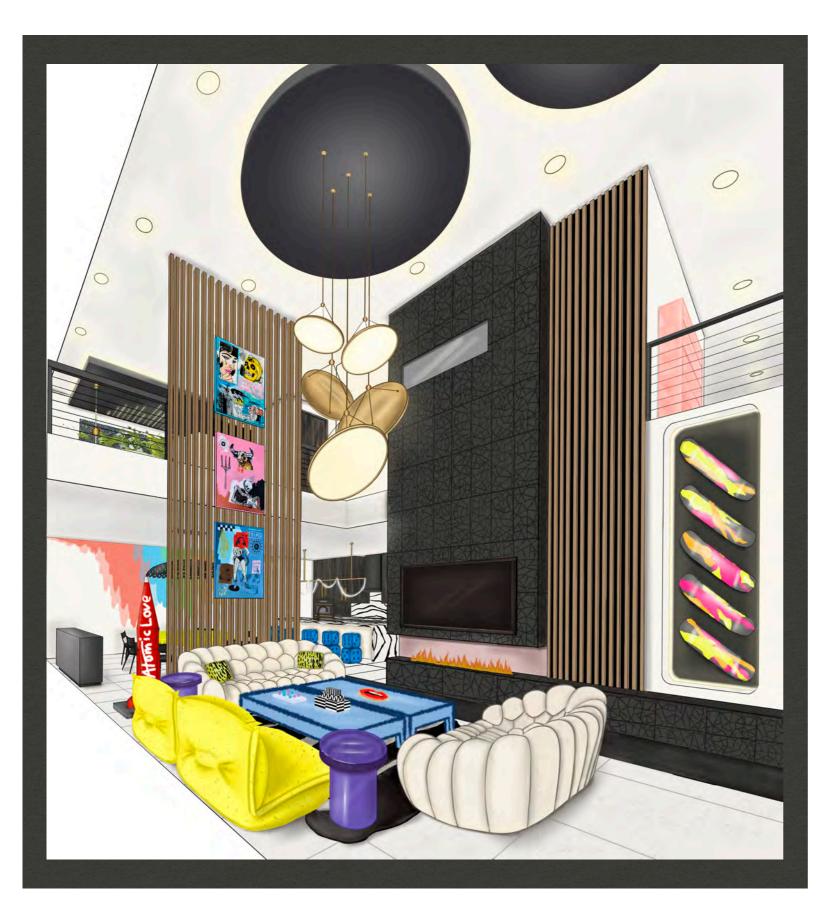

#### **Description**

Goal - To design a high end loft for a client who is a fashion designer with an art collection and incorporate their art into the design.

Medium - Procreate

I decided to use my daughter as my client in order to challenge myself and create something different from my taste.

#### CONTINUED