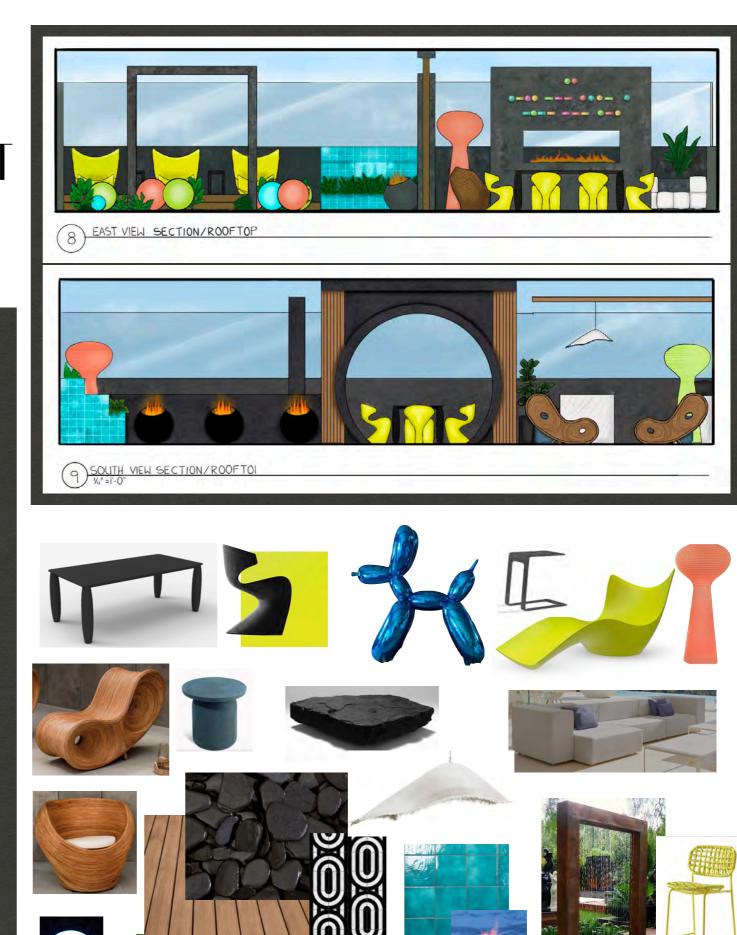

l to design a Rococo inspired primary suite
- Medium pencil



#### Description

Goal - to design a dining room around a piece of art of my choosing. Art piece by Gustav Klimt.

Medium - gray markers





## **RESIDENTIAL:** FAMILY ROOM



Medium - color markers







#### **Description**

Goal - To design a luxury primary bathroom of at least 400 sq. ft.

Medium - Procreate

### **RESIDENTIAL:** PRIMARY BATH

#### **Description**

Goal - To design a high end loft for a client who is a fashion designer with an art collection and incorporate their art into the design.

Medium - Procreate

I decided to use my daughter as my client in order to challenge myself and create something different from my taste.







































































#### CONTINUED





## **RESIDENTIAL:** SEMESTER PROJECT



# **COMMERCIAL:** LAW OFFICE

**Description** 

Goal - To design a space for a law firm according to their space and furniture needs

Medium hand drafting