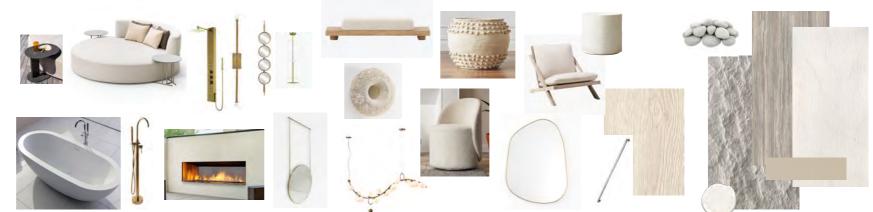

#### **Description**

Goal - To design a high end loft for a client who is a fashion designer with an art collection and incorporate their art into the design.

Medium - Procreate

I decided to use my daughter as my client in order to challenge myself and create something different from my taste.