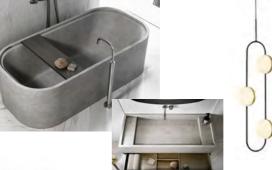

#### **Description**

Goal - To design a luxury primary bathroom of at least 400 sq. ft.

Medium - Procreate

### **RESIDENTIAL:** PRIMARY BATH