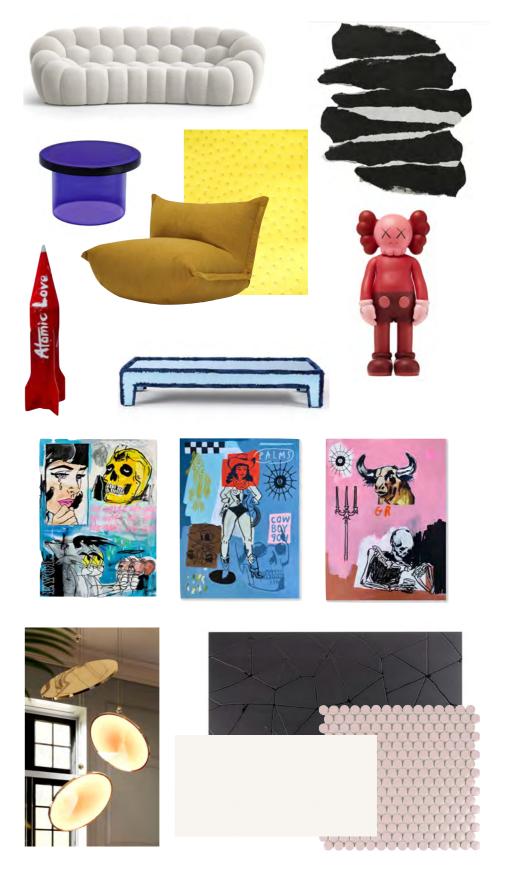

#### **Description**

Goal - To design a high end loft for a client who is a fashion designer with an art collection and incorporate their art into the design.

Medium - Procreate

I decided to use my daughter as my client in order to challenge myself and create something different from my taste.