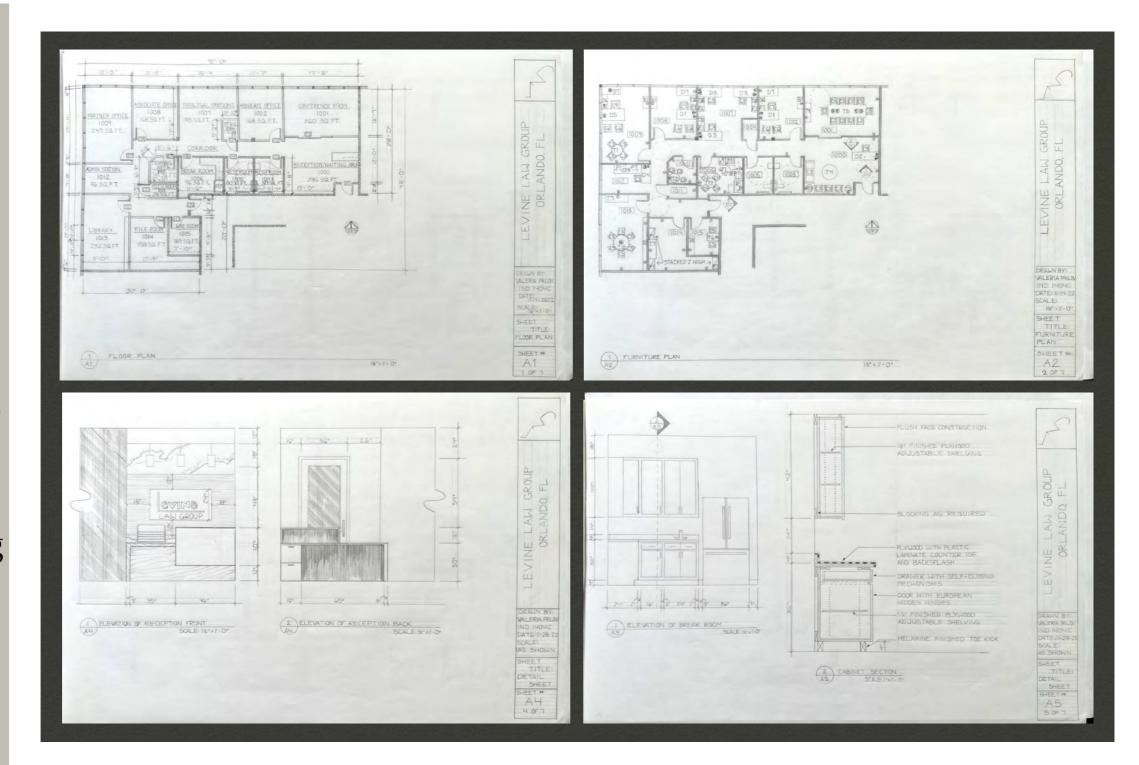

# **COMMERCIAL:** LAW OFFICE

**Description** 

Goal - To design a space for a law firm according to their space and furniture needs

Medium hand drafting