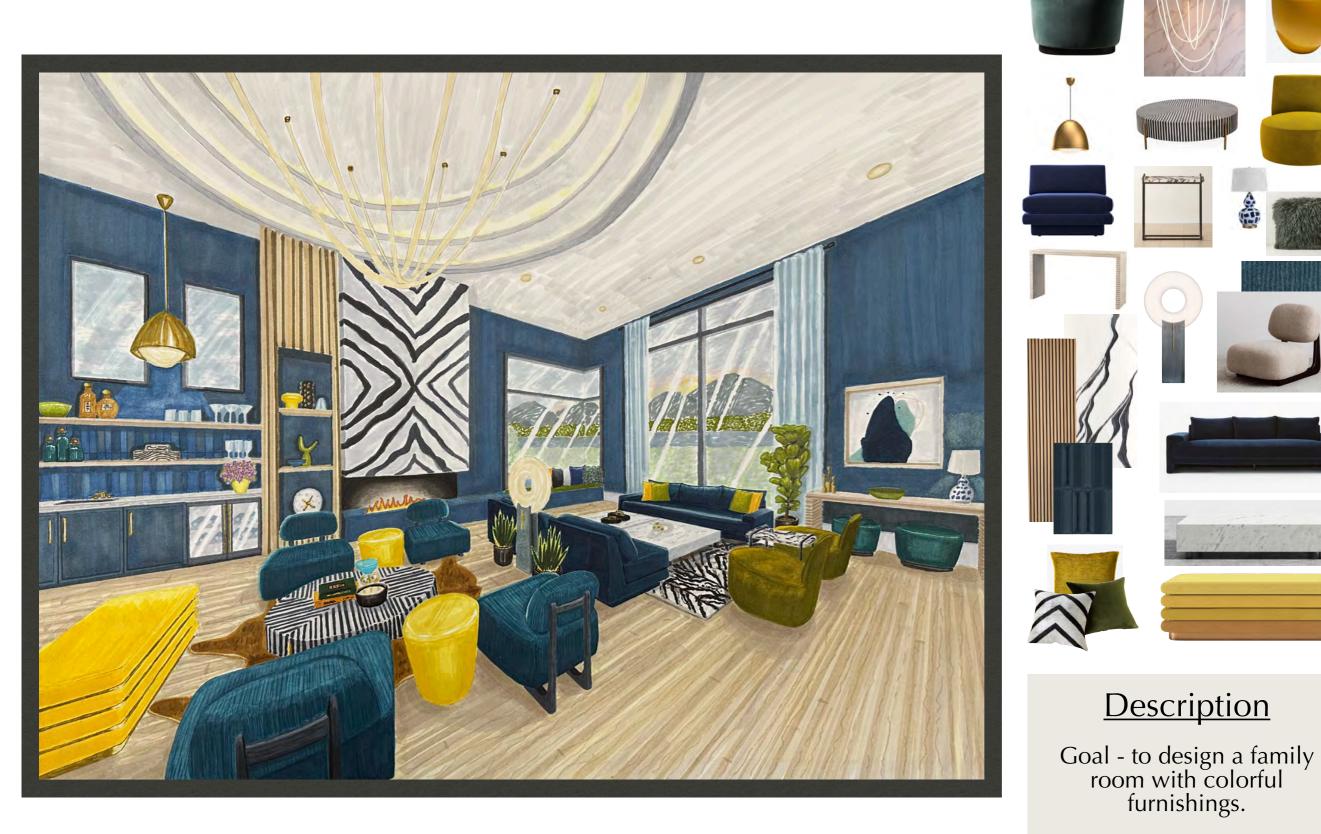

Valeria PALOV

# **RESIDENTIAL:** PRIMARY SUITE



#### **Description**

- Goal to design a Rococo inspired primary suite
- Medium pencil



#### Description

Goal - to design a dining room around a piece of art of my choosing. Art piece by Gustav Klimt.

Medium - gray markers





## **RESIDENTIAL:** FAMILY ROOM



Medium - color markers







#### **Description**

Goal - To design a luxury primary bathroom of at least 400 sq. ft.

Medium - Procreate

### **RESIDENTIAL:** PRIMARY BATH

#### **Description**

Goal - To design a high end loft for a client who is a fashion designer with an art collection and incorporate their art into the design.

Medium - Procreate

I decided to use my daughter as my client in order to challenge myself and create something different from my taste.







































































#### CONTINUED





## **RESIDENTIAL:** SEMESTER PROJECT



# **COMMERCIAL:** LAW OFFICE

**Description** 

Goal - To design a space for a law firm according to their space and furniture needs

Medium hand drafting