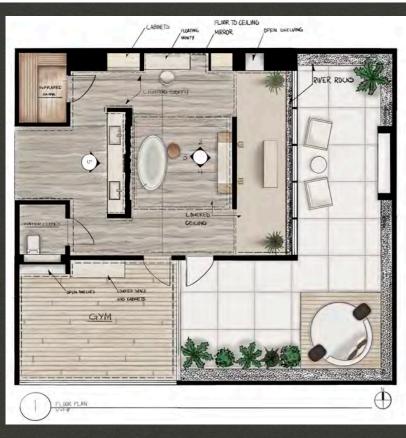

#### **Description**

Goal - To design a luxury primary bathroom of at least 400 sq. ft.

Medium - Procreate

### **RESIDENTIAL:** PRIMARY BATH