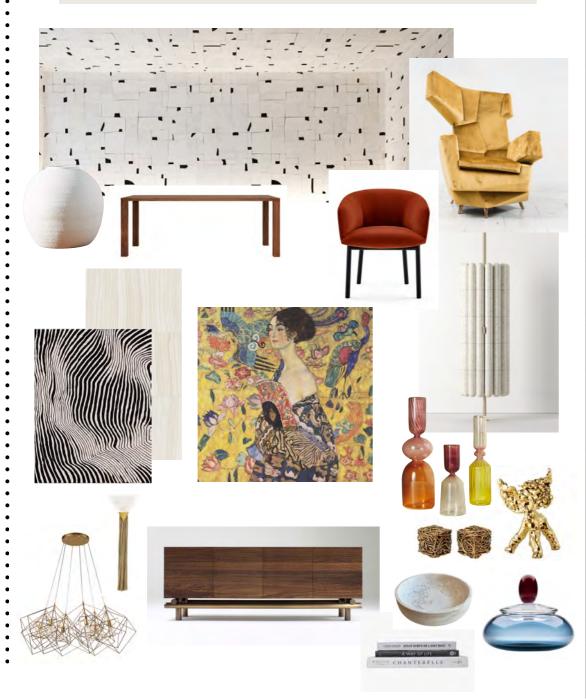

#### Description

Goal - to design a dining room around a piece of art of my choosing. Art piece by Gustav Klimt.

Medium - gray markers