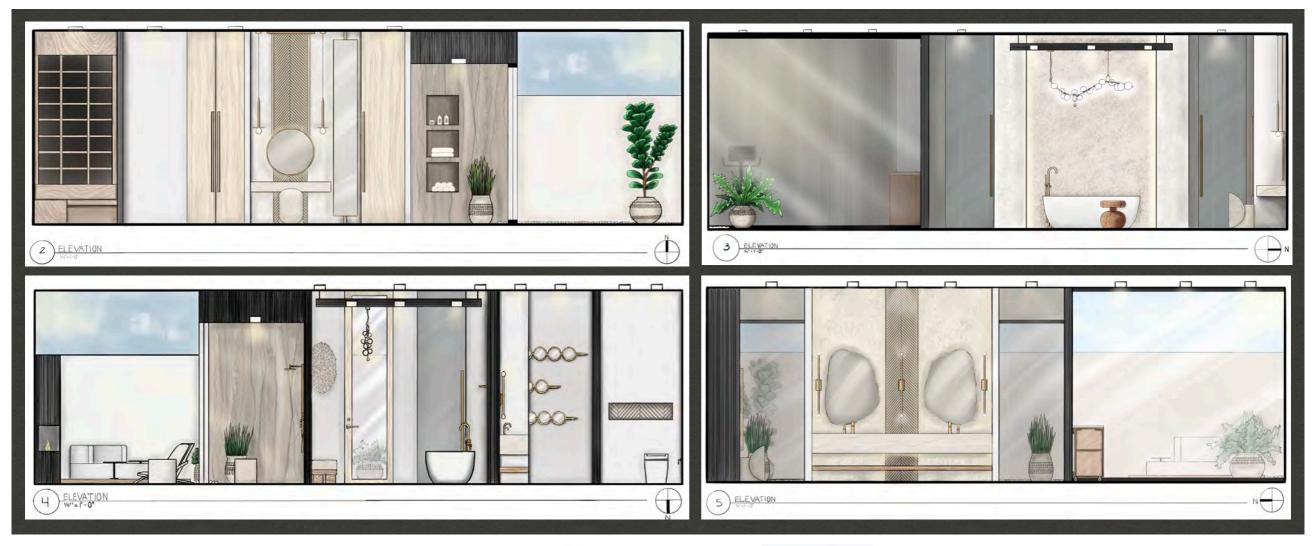

#### **Description**

Goal - To design a luxury primary bathroom of at least 400 sq. ft.

Medium - Procreate

### **RESIDENTIAL:** PRIMARY BATH