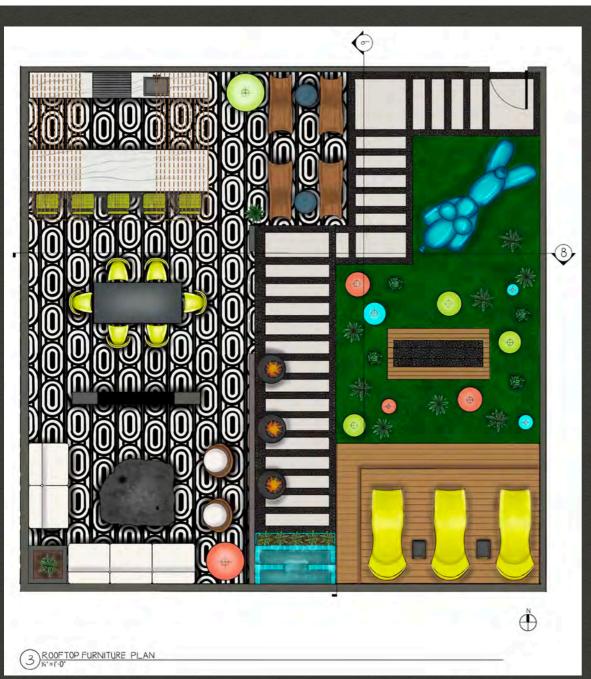

to design a Rococo inspired primary suite
- Medium pencil



#### Description

Goal - to design a dining room around a piece of art of my choosing. Art piece by Gustav Klimt.

Medium - gray markers





## **RESIDENTIAL:** FAMILY ROOM



Medium - color markers







#### **Description**

Goal - To design a luxury primary bathroom of at least 400 sq. ft.

Medium - Procreate

### **RESIDENTIAL:** PRIMARY BATH

#### **Description**

Goal - To design a high end loft for a client who is a fashion designer with an art collection and incorporate their art into the design.

Medium - Procreate

I decided to use my daughter as my client in order to challenge myself and create something different from my taste.







































































#### CONTINUED





## **RESIDENTIAL:** SEMESTER PROJECT



# **COMMERCIAL:** LAW OFFICE

**Description** 

Goal - To design a space for a law firm according to their space and furniture needs

Medium hand drafting