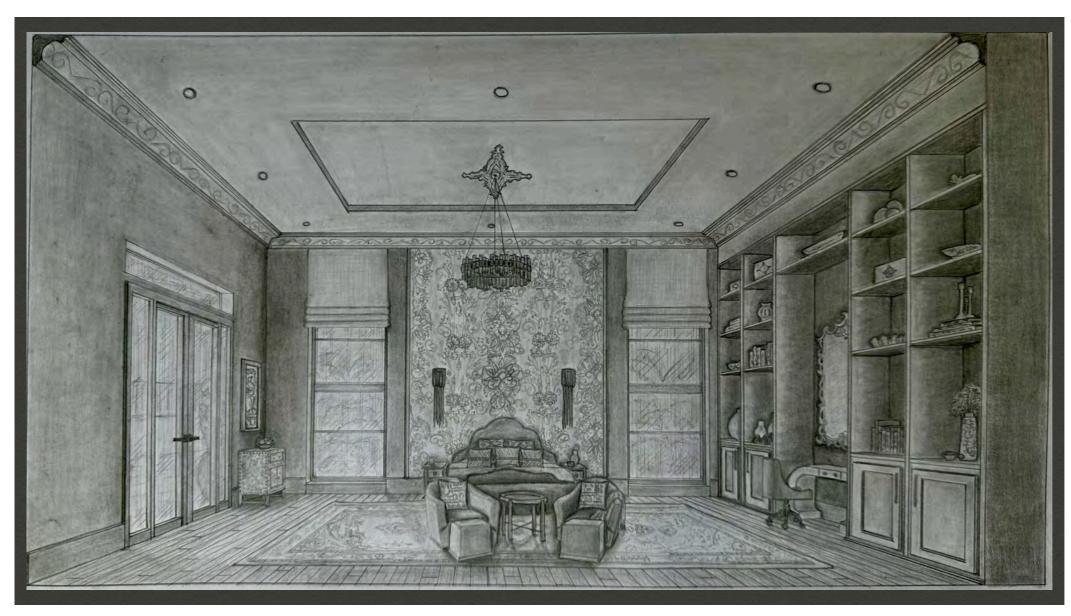

#### **Description**

- Goal to design a Rococo inspired primary suite
- Medium pencil