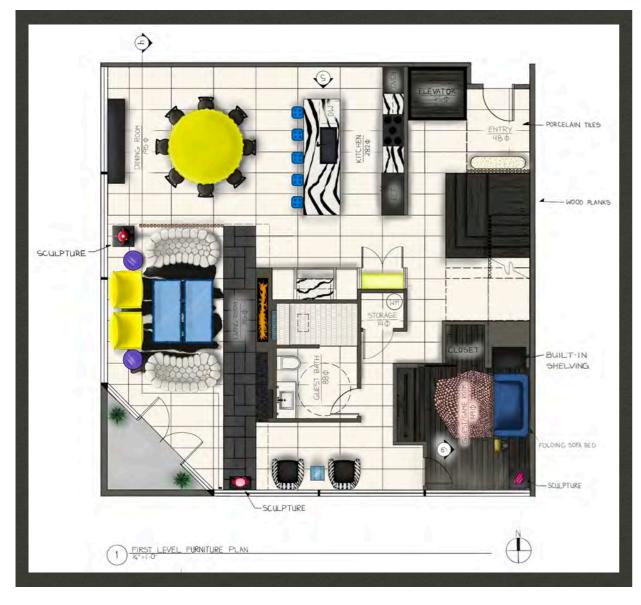

#### **Description**

Goal - To design a high end loft for a client who is a fashion designer with an art collection and incorporate their art into the design.

Medium - Procreate

I decided to use my daughter as my client in order to challenge myself and create something different from my taste.